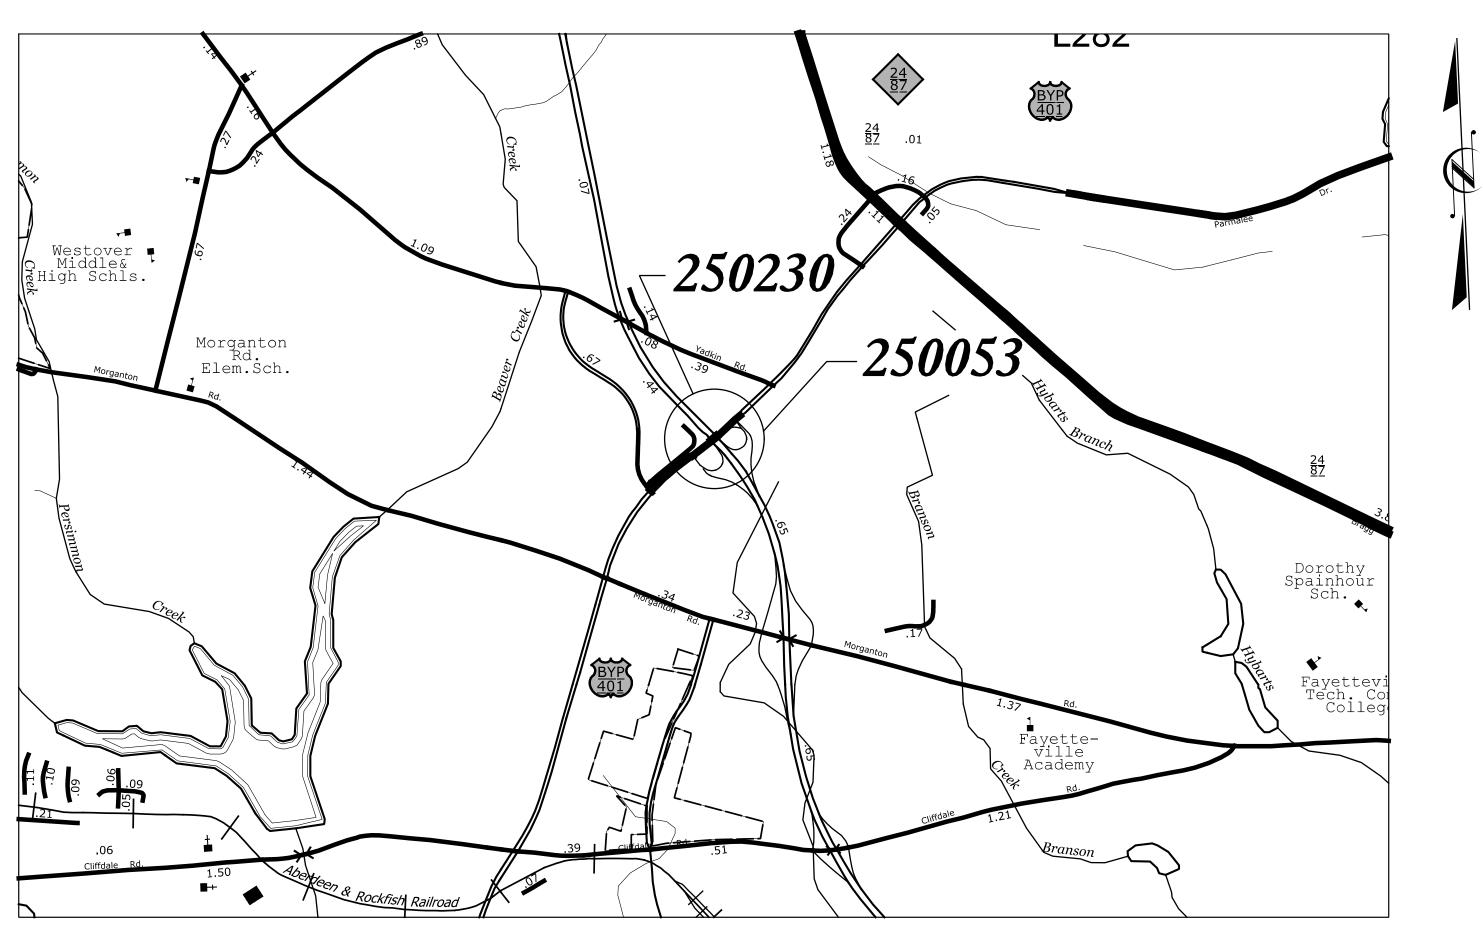

LOCATION: 15BPR.126.3 - BRIDGE #250053 ON US 401 BYPASS (SKIBO ROAD) OVER SR 1007 (ALL AMERICAN FREEWAY). 6B.102611 - BRIDGE #250230 CARRYING ABANDONED RR OVER SR 1007 (ALL AMERICAN FREEWAY).

TYPE OF WORK: BRIDGE REHABILITATION – DECK REPAIRS, POLYMER CONCRETE OVERLAY, JOINT REPLACEMENTS, BEARING REPLACEMENTS, SUBSTRUCTURE REPAIR, CLEANING AND ZONE PAINTING AND PAINTING OF EXISTING STEEL BRIDGE STRUCTURE.